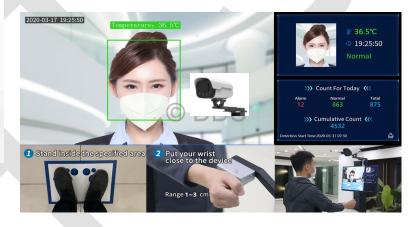

## **FEATURES**

- Non-contact detection of wrist temperature, with a warning if abnormal body temperature is detected (measurement range is between 30°C to 45°C, measurement accuracy up to ±0.1°C)
- Support voice linkage, real-time alarm of people with fever
- Real-time snapshot of human face during temperature measurement
- Support no mask reminder
- Real-time statistics of total number of temperature measurement, normal and abnormal number of people
- Ideal for communal areas, schools, office buildings, hospitals, banks and other crowded places
- Kit consists of the IP camera, monitor, NVR, stand, and bracket