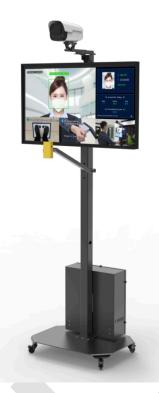

## INTEGRATED FACE & WRIST TEMPERATURE MEASUREMENT SYSTEM

Supplied from £1'125.00 plus installation

Part of our Heat-Tracker series, the is an all-in-one system which integrates face recognition technology and non-contact temperature detection technology. It has the function of rapid temperature screening in airports, passenger transport stations, government buildings, financial institutions, hospitals, shopping malls, and other places with large staff turnover to effectively avoid cross-infection.

## **FEATURES**

- Non-contact detection of wrist temperature, with a warning if abnormal body temperature is detected (measurement range is between 30°C to 45°C, measurement accuracy up to ±0.1°C)
- Support voice linkage, real-time alarm of people with fever
- Real-time snapshot of human face during temperature measurement
- Support no mask reminder
- Real-time statistics of total number of temperature measurement, normal and abnormal number of people
- Ideal for communal areas, schools, office buildings, hospitals, banks and other crowded places
- Kit consists of the IP camera, monitor, NVR, stand, and bracket